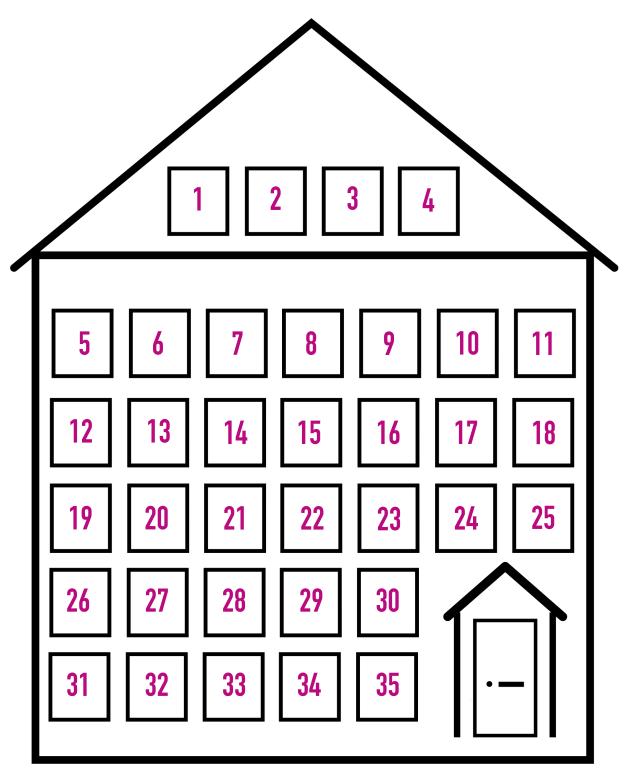

#### How to play

- 1. Choose the winning window number on the grid, write this down, pop **it** into an envelope and source a prize for the winner. This could be a gift card or something you can buy online (check out our online shop!).
- 2. Send a photo of the house page to all of your family and friends. Ask them to choose a numbered window (1-35) for a suggested donation of £1. You can set up a JustGiving page to help you collect this. When they've chosen a number, you can cross this out and update with another picture or just tell them what numbers are left.
- **3.** Announce the winner and celebrate! Sit back and enjoy the feeling of helping young people with cancer and their families.

| 1.  |
|-----|
| 2.  |
| 3.  |
| 4.  |
| 5.  |
| 6.  |
| 7.  |
| 8.  |
| 9.  |
| 10. |
| 11. |
| 12. |
| 13. |
| 14. |
| 15. |
|     |
| 16. |
|     |

| 19. |
|-----|
| 20. |
| 21. |
| 22. |
| 23. |
| 24. |
| 25. |
| 26. |
| 27. |
| 28. |
| 29. |
| 30. |
| 31. |
| 32. |
| 33. |
| 34. |
| 35. |